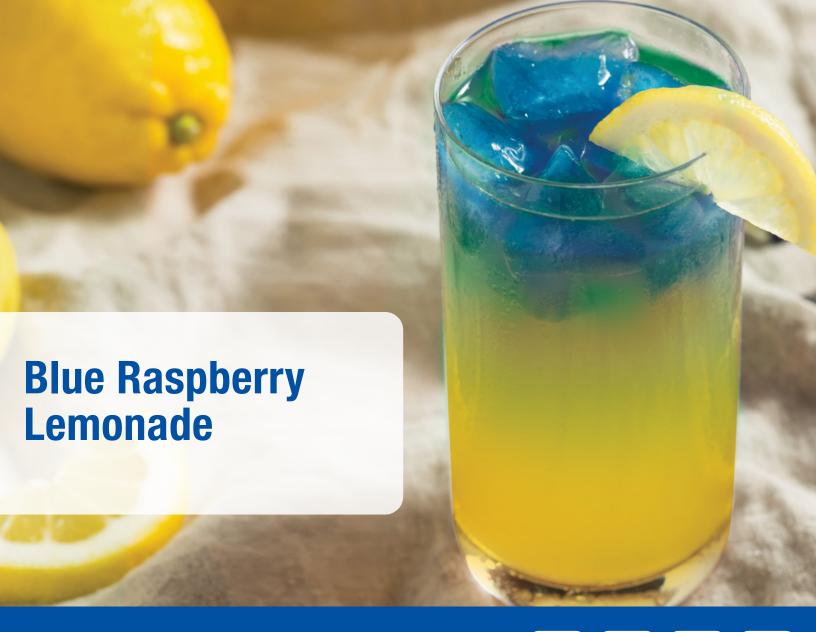

Ready to start your day? Blast off with this icy, refreshing treat in a beloved flavor combo!

25 Calories **O** g

6 g

0 g

## Ingredients:

- 1 Liftoff® Lemon-Lime Blast\*
- 1/4 tsp. Drink Mix Blue Blast
- ½ tsp. Herbal Tea Concentrate Raspberry
- ½ fl. oz. Herbal Aloe Concentrate Mango
- 8-12 oz. water
- 1 cup ice

## **Instructions:**

- 1. Dissolve Liftoff®, Herbal Tea Concentrate and Herbal Aloe Concentrate in 24 oz. cup with 2 oz. of hot water
- 2. In a separate cup, dissolve Drink Mix Blue Blast with 2 oz. of water
- 3. Fill cup containing Liftoff®, Herbal Tea Concentrate and Herbal Aloe Concentrate to the top with ice
- 4. Slowly pour water over ice to create barrier
- 5. Finally, pour dissolved Drink Mix Blue Blast over ice and top with a little extra water if necessary